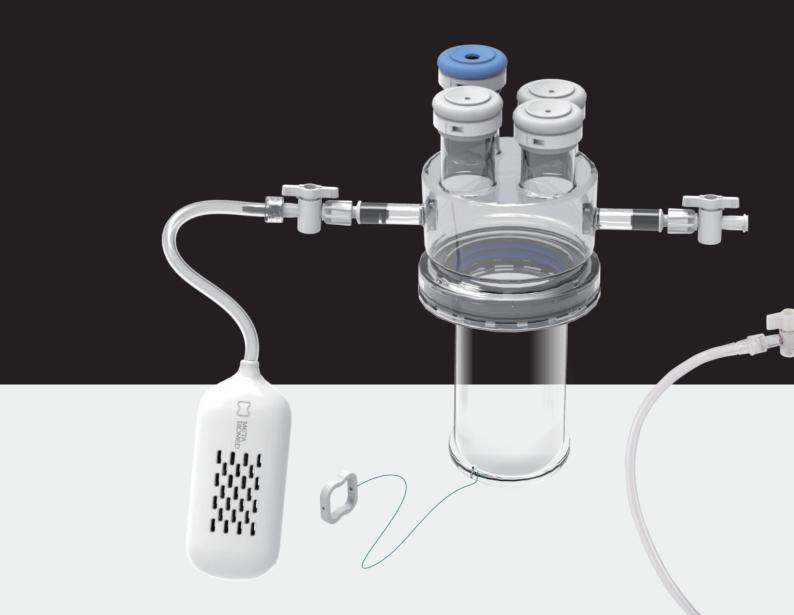

# **Product Overview**

MetaSinglePort is a product used for a single-hole laparoscopic surgery.

It's specially designed locking plate mechanism is simple to use and it maximizes the user's vision of surgery by using clear & transparent window.

Advanced filter system has been developed for moisture adsorption and deodorization.

# MetaSinglePort enables operations With minimal invasion surgery