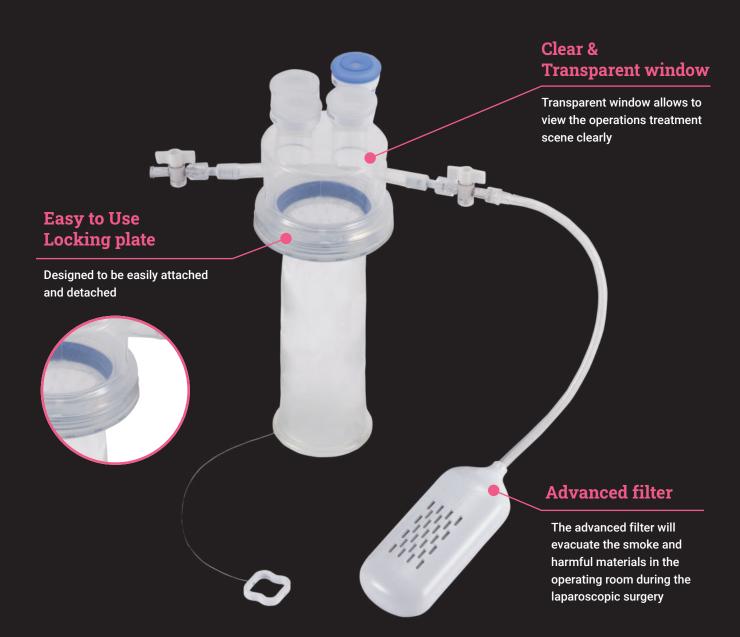

# **Product Overview**

MetaSinglePort is a product used for a single-hole laparoscopic surgery.

It's specially designed locking plate mechanism is simple to use and it maximizes the user's vision of surgery by using clear & transparent window.

Advanced filter system has been developed for moisture adsorption and deodorization.

# **Key Features**

- Easy to use locking plate
- Clear & Transparent window
- Advanced filter (large capacity, long-term usability)